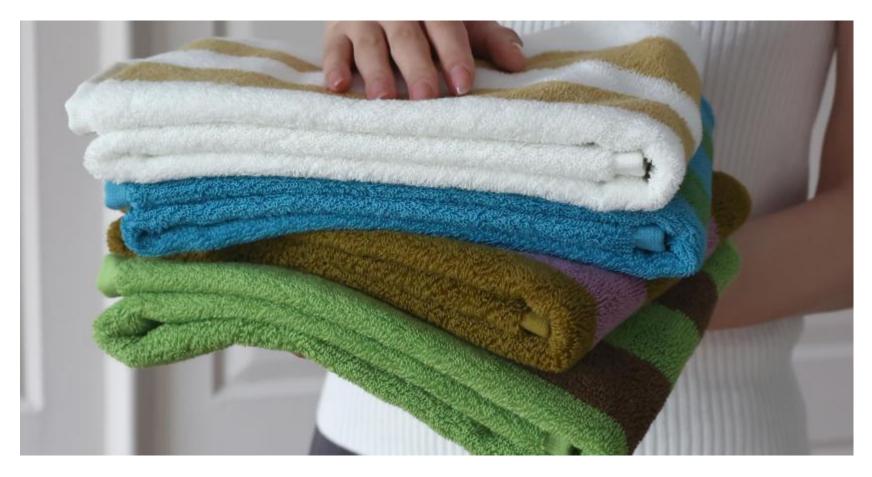

# Nantong Xinbiao Textile Company 2024 COLLECTION



# Cotton Towels

## 01 Natural Checkerboard Series

The product combines classic checkerboard patterns with natural elements, immersing you in a state of nature. It seeks to rediscover the original sense of relaxation and offers a tranquil and peaceful retreat



### Healing Vacation Natural Checkerboard Series

#### Material:

100% combed cotton (long fibers do not shed, maintaining a soft and fluffy state for a long time) Size:

Face towel 3575, bath towel 70140 (can be used as a beach towel, bringing back the relaxed vacation feeling) Weight:

Face towel 125g, bath towel 470g (high weight provides excellent softness and absorbency, gently wiping the skin, providing a full wraparound sensation)

#### Colors:

Checkerboard coconut green/checkerboard coconut yellow/checkerboard cactus gr