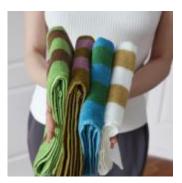

#### 02 Forest Stripe Healing Series: Healing "Body" Breath - A way to bring peace and tranquility. The product blends natural colors, uses positive and vibrant color designs to awaken the mind and body, releases dopamine, and becomes a cure for life.

# The forest stripe healing series, healing "body" breathing.

Face towel 125g, bath towel 470g (high weight provides excellent softness and absorbency, gently wiping the skin, bringing a full sense of wrapping) Color:

Pink coffee wide strip/yellow and white wide strip/blue and green wide strip/green coffee wide strip Busy urban life makes people exhausted. Trying to find the healing light of natural colors, our product integrates natural colors and uses positive and colorful design to awaken the body and mind, release dopamine,