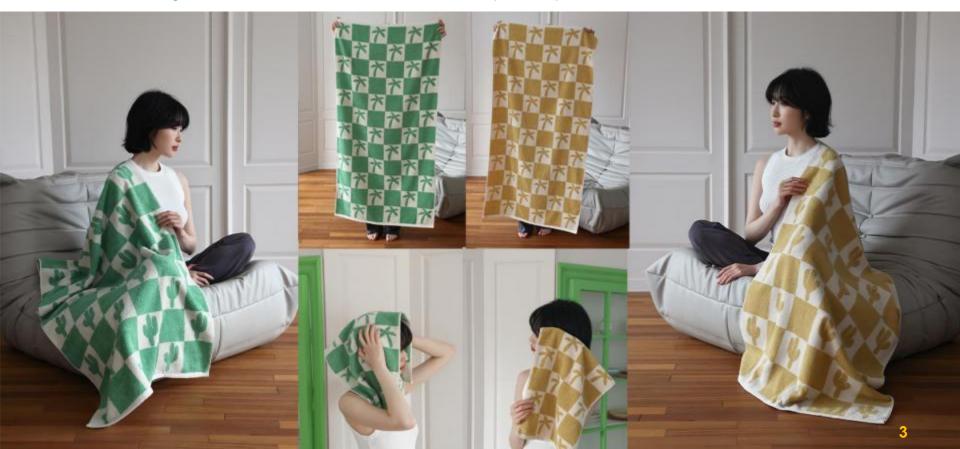

## 01 Natural Checkerboard Series

The product combines classic checkerboard patterns with natural elements, immersing you in a state of nature. It seeks to rediscover the original sense of relaxation and offers a tranquil and peaceful retreat

### Healing Vacation Natural Checkerboard Series

#### Colors:

Checkerboard coconut green/checkerboard coconut yellow/checkerboard cactus green/checkerboard cactus yellow

The urban life of reinforced concrete inevitably causes physical and mental exhaustion. The coastal breeze blowing by the coconut trees and the tropical vacation cacti often bring a relaxed and carefree feeling. This product combines classic checkerboard patterns with natural elements, immersing oneself in the natural world, seeking the original sense of relaxation, enjoying a quiet and peaceful place.