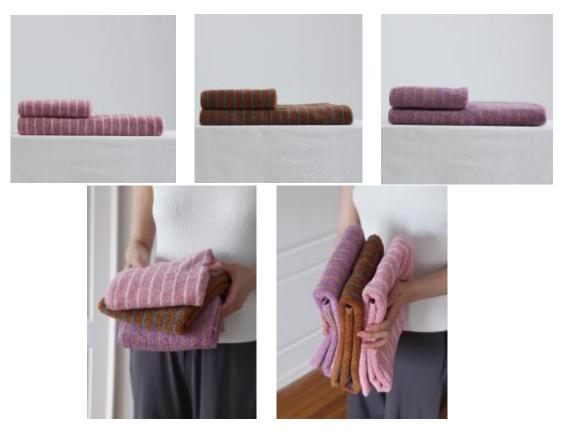

ong fibers do not shed, maintaining a soft and fluffy state for a long time) Size: Face towel 3575, bath towel 70140 (can be used as a beach towel, rediscovering the relaxed vacation feeling) Weight: Face towel 125g, bath towel 470g (high weight provides excellent softness and absorption, gently wiping the skin, bringing a full sense of wrapping) Color: Pale pink/yellow stripes/brown and blue stripes

As spring gradually warms up and cool breeze arrives, let natural cotton blend with elegant colors to bring a soft and light touch to daily life, rediscovering the slow and relaxed sense of belonging. Cure "body" breathing, with the simplicity of pure cotton, smooth out the wrinkles of life, providing a moment of relaxation and peace for both body and mind, enjoying the tranquility of home.



|                                                                                                   | Constant Section 2014 - 2014 - 2014 - 2014 - 2014 - 2014 - 2014 - 2014 - 2014 - 2014 - 2014 - 2014 - 2014 - 2014 - 2014 - 2014 - 2014 - 2014 - 2014 - 2014 - 2014 - 2014 - 2014 - 2014 - 2014 - 2014 - 2014 - 2014 - 2014 - 2014 - 2014 - 2014 - 2014 - 2014 - 2014 - 2014 - 2014 - 2014 - 2014 - 2014 - 2014 - 2014 - 2014 - 2014 - 2014 - 2014 - 2014 - 2014 - 2014 - 2014 - 2014 - 2014 - 2014 - 2014 - 2014 - 2014 - 2014 - 2014 - 2014 - 2014 - 2014 - 2014 - 2014 - 2014 - 2014 - 2014 - 2014 - 2014 - 2014 - 2014 - 2014 - 2014 - 2014 - 2014 - 2014 - 2014 - 2014 - 2014 - 2014 - 2014 - 2014 - 2014 - 2014 - 2014 - 2014 - 2014 - 2014 - 2014 - 2014 - 2014 - 2014 - 2014 - 2014 - 2014 - 2014 - 2014 - 2014 -