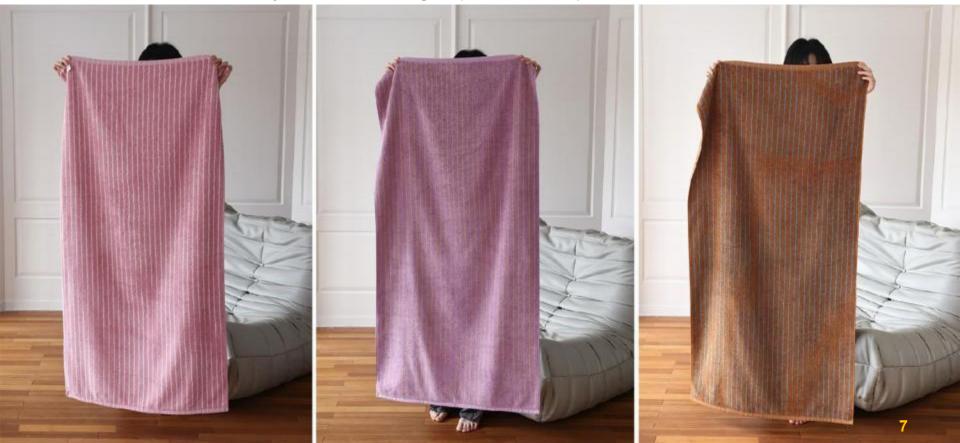

# 03Encountering the Aesthetics of Life in Stripes

Healing the "Body" Breath, with pure cotton's simplicity, smoothes out the wrinkles of life, offering a moment of relaxation and comfort to the body and mind, allowing for peaceful time spent at home.

### Encountering the Aesthetics of Stripes in Life.

Material: 100% combed cotton (long fibers do not shed, maintaining a soft and fluffy state for a long time) Size: Face towel 3575, bath towel 70140 (can be used as a beach towel, rediscovering the relaxed vacation feeling) Weight: Face towel 125g, bath towel 470g (high weight provides excellent softness and absorption, gently wiping the skin, bringing a full sense of wrapping) Color: Pale pink/yellow stripes/brown and blue stripes

As spring gradually warms up and cool breeze arrives, let natural cotton blend with elegant colors to bring a soft and light touch to daily life, rediscovering the slow and relaxed sense of belonging. Cure "body" breathing, with the simplicity of pure cotton, smooth out the wrinkles of life, providing a moment of relaxation and peace for both body and mind, enjoying the tranquility of home.