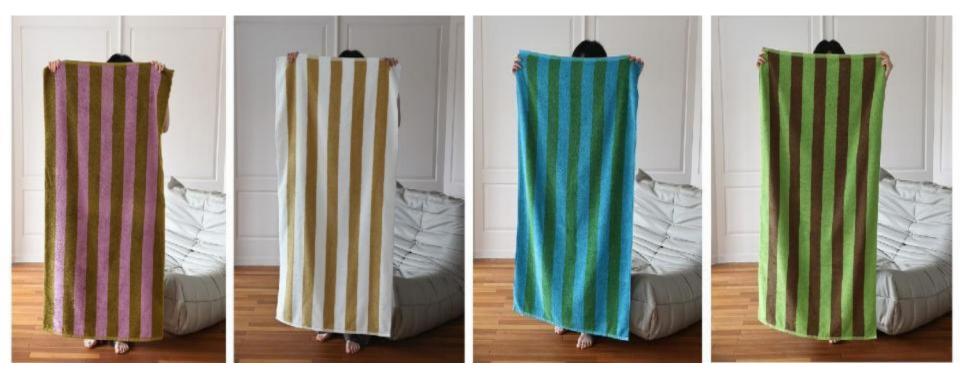

#### 02 Forest Stripe Healing Series: Healing "Body" Breath - A way to bring peace and tranquility. The product blends natural colors, uses positive and vibrant color designs to awaken the mind and body, releases dopamine, and becomes a cure for life.

# The forest stripe healing series, healing "body" breathing.

Face towel 125g, bath towel 470g (high weight provides excellent softness and absorbency, gently wiping the skin, bringing a full sense of wrapping) Color:

Pink coffee wide strip/yellow and white wide strip/blue and green wide strip/green coffee wide strip Busy urban life makes people exhausted. Trying to find the healing light of natural colors, our product integrates natural colors and uses positive and colorful design to awaken the body and mind, release dopamine,

# 03Encountering the Aesthetics of Life in Stripes

Healing the "Body" Breath, with pure cotton's simplicity, smoothes out the wrinkles of life, offering a moment of relaxation and comfort to the body and mind, allowing for peaceful time spent at home.

### Encountering the Aesthetics of Stripes in Life.

Material: 100% combed cotton (long fibers do not shed, maintaining a soft and fluffy state for a long time) Size: Face towel 3575, bath towel 70140 (can be used as a beach towel, rediscovering the relaxed vacation feeling) Weight: Face towel 125g, bath towel 470g (high weight provides excellent softness and absorption, gently wiping the skin, bringing a full sense of wrapping) Color: Pale pink/yellow stripes/brown and blue stripes