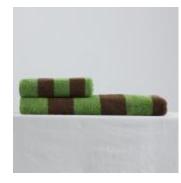

#### 02 Forest Stripe Healing Series: Healing "Body" Breath - A way to bring peace and tranquility. The product blends natural colors, uses positive and vibrant color designs to awaken the mind and body, releases dopamine, and becomes a cure for life.

# The forest stripe healing series, healing "body" breathing.

Face towel 125g, bath towel 470g (high weight provides excellent softness and absorbency, gently wiping the skin, bringing a full sense of wrapping) Color:

Pink coffee wide strip/yellow and white wide strip/blue and green wide strip/green coffee wide strip Busy urban life makes people exhausted. Trying to find the healing light of natural colors, our product integrates natural colors and uses positive and colorful design to awaken the body and mind, release dopamine,