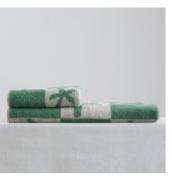

## 01 Natural Checkerboard Series

The product combines classic checkerboard patterns with natural elements, immersing you in a state of nature. It seeks to rediscover the original sense of relaxation and offers a tranquil and peaceful retreat

### Healing Vacation Natural Checkerboard Series

#### Colors:

Checkerboard coconut green/checkerboard coconut yellow/checkerboard cactus green/checkerboard cactus yellow

The urban life of reinforced concrete inevitably causes physical and mental exhaustion. The coastal breeze blowing by the coconut trees and the tropical vacation cacti often bring a relaxed and carefree feeling. This product combines classic checkerboard patterns with natural elements, immersing oneself in the natural world, seeking the original sense of relaxation, enjoying a quiet and peaceful place.