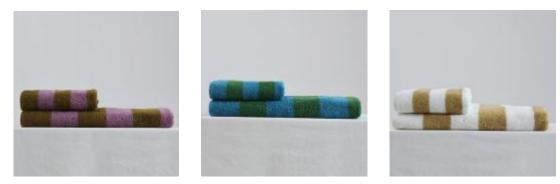

## 01 Natural Checkerboard Series

The product combines classic checkerboard patterns with natural elements, immersing you in a state of nature. It seeks to rediscover the original sense of relaxation and offers a tranquil and peaceful retreat

### Healing Vacation Natural Checkerboard Series

#### Colors:

Checkerboard coconut green/checkerboard coconut yellow/checkerboard cactus green/checkerboard cactus yellow

The urban life of reinforced concrete inevitably causes physical and mental exhaustion. The coastal breeze blowing by the coconut trees and the tropical vacation cacti often bring a relaxed and carefree feeling. This product combines classic checkerboard patterns with natural elements, immersing oneself in the natural world, seeking the original sense of relaxation, enjoying a quiet and peaceful place.