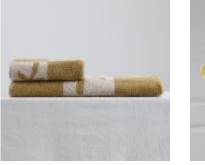

## 01 Natural Checkerboard Series

The product combines classic checkerboard patterns with natural elements, immersing you in a state of nature. It seeks to rediscover the original sense of relaxation and offers a tranquil and peaceful retreat

### Healing Vacation Natural Checkerboard Series

#### Colors:

Checkerboard coconut green/checkerboard coconut yellow/checkerboard cactus green/checkerboard cactus yellow

The urban life of reinforced concrete inevitably causes physical and mental exhaustion. The coastal breeze blowing by the coconut trees and the tropical vacation cacti often bring a relaxed and carefree feeling. This product combines classic checkerboard patterns with natural elements, immersing oneself in the natural world, seeking the original sense of relaxation, enjoying a quiet and peaceful place.