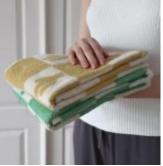

## 01 Natural Checkerboard Series

The product combines classic checkerboard patterns with natural elements, immersing you in a state of nature. It seeks to rediscover the original sense of relaxation and offers a tranquil and peaceful retreat

### Healing Vacation Natural Checkerboard Series

#### Colors:

Checkerboard coconut green/checkerboard coconut yellow/checkerboard cactus green/checkerboard cactus yellow

The urban life of reinforced concrete inevitably causes physical and mental exhaustion. The coastal breeze blowing by the coconut trees and the tropical vacation cacti often bring a relaxed and carefree feeling. This product combines classic checkerboard patterns with natural elements, immersing oneself in the natural world, seeking the original sense of relaxation, enjoying a quiet and peaceful place.